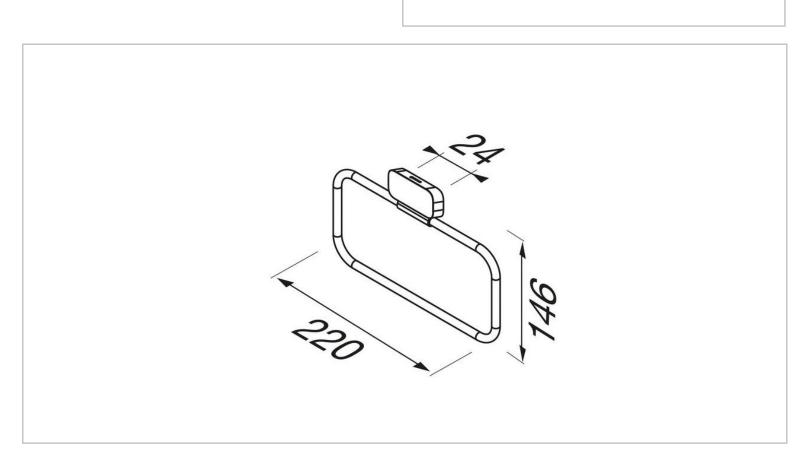

Brand: Geesa, Netherlands

Name: Shift Brushed Gold – Towel ring

Item Code: 9904-07

Designer: Geesa

Color / Finish: Brushed Gold

Dimensions: Overall (LxWxH in cm)

22 x 1.5 x 14.6 cm

Finishing: Coating

Material: Brass; Stainless steel

• Mounting type: Screws

• Mounting set included: Yes

Center to center distance (mm): 24

• Weight limit (kg): 10

Follow cleaning instructions and avoid using any harmful chemicals. Failure to do so voids the warranty.